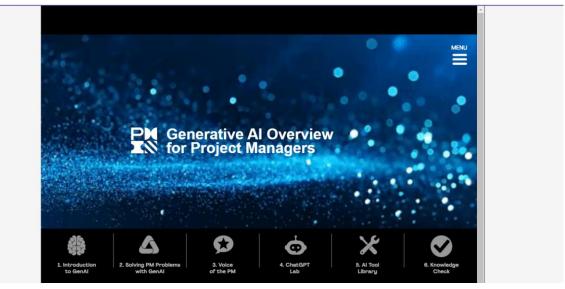

### Click Go to myPMI to start learning:

On myPMI page, click on Courses Library:

Click the overview of Generative AI for Project Managers to start learning:

Enjoy it!

End.