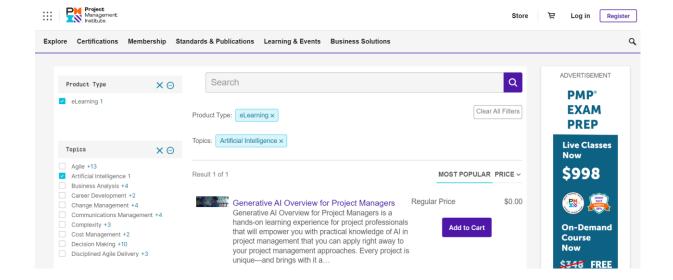

#### Click on eLearning:

In the Topics section, choose Artificial Intelligence: