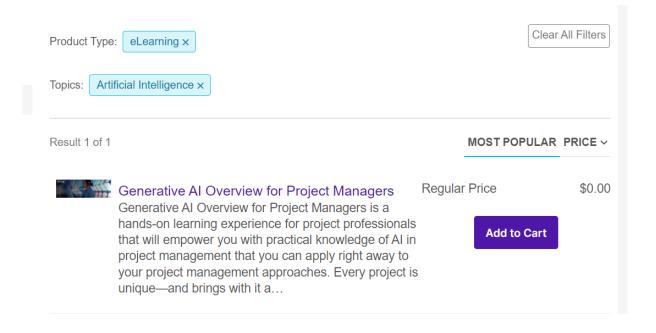

#### Click on eLearning:

In the Topics section, choose Artificial Intelligence: