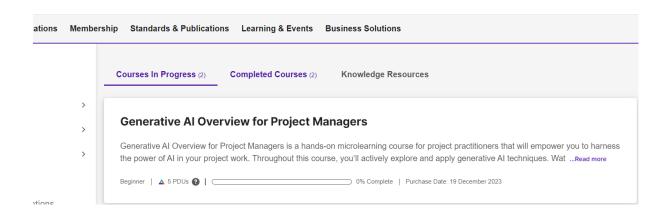

### Click Go to myPMI to start learning:

On myPMI page, click on Courses Library:

Click the overview of Generative AI for Project Managers to start learning:

Enjoy it!

End.